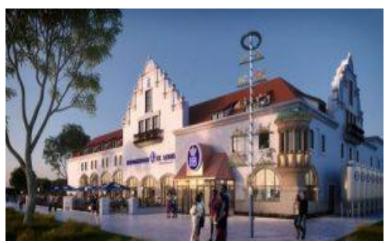

#### Hofbräuhaus St.Louis - Belleville

25,000-square-foot restaurant with an outdoor Biergarten, authentic German cuisine and beer brewed onsite in a self-contained brew house. The Bavarian-style restaurant will be only the eighth Hofbräuhaus in the U.S. and the largest in the Americas.

Target completion date: October 2016

2 x Universal TC 2000 1 x Junior TC 400 Natural gas + CVE 80 psi