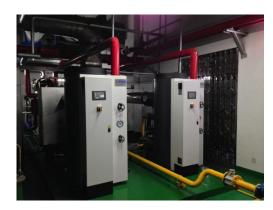

#### Ningbo Nr.6 Hospital, China

Ningbo No.6 Hospital is a comprehensive one built according to the National Class-B standard.

More than 300 doctors and nurses are employed and over 300 beds are available for patients, including 8 beds for surgery operations.

Energy Saving after six months of continuous operation about 35% in comparison to fire-tube Boiler

- > Applications:
- Sterilization
- Disinfection
- Air Conditioning
- Kitchen
- Laundry