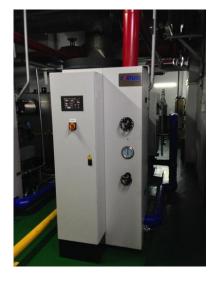

#### Ningbo Nr.6 Hospital, China

Ningbo No.6 Hospital is a comprehensive one built according to the National Class-B standard.

More than 300 doctors and nurses are employed and over 300 beds are available for patients, including 8 beds for surgery operations.

Energy Saving after six months of continuous operation about 35% in comparison to fire-tube Boiler

- > Applications:
- Sterilization
- Disinfection
- Air Conditioning
- Kitchen
- Laundry