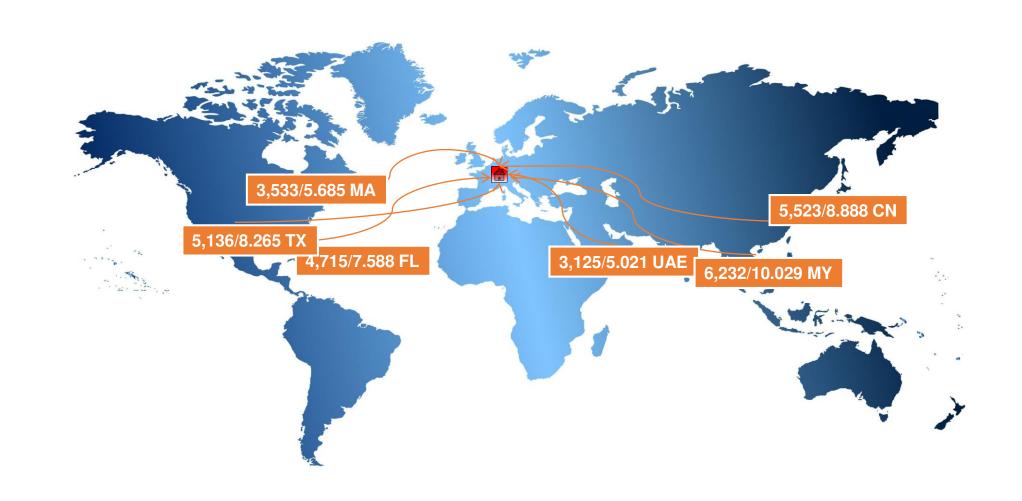

# Our milestones

### **Hyatt Regency Dubai**



2 x 2000 SC Universal Liquid gas + CVE 115 psi

Hotel Residence: 45 Floors, 400 Rooms

Hotel: 35 Floor, 400 Rooms







## **Four Seasons Bahrain**



3 x 2000 TC Universal Liquid gas + CVE 115 psi

5-star hotel 271 rooms

48-floor hotel with a height of 7.930 inch









- ➤ The Jumeirah Zabeel Saray Beach Resort in Dubai has been awarded in 2014 the Green Globe Certification for energy savings and environmental sustainability.
- Two CERTUSS Universal 2000 SC with each a steam capacity of 2000 kg/h contribute to this Award thanks to water- and energy savings from laundry to ironing processes.





# Our milestones









#### Ningbo Nr.6 Hospital, China

Ningbo No.6 Hospital is a comprehensive one built according to the National Clas